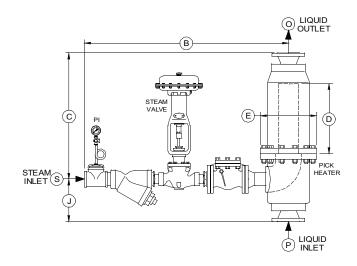

#### **Features and Benefits:**

- Smooth, Stable Operation
- Precise Temperature Control
- Low Mechanical Shear
- Compact Design
- Complete Absorption of Steam within Heater Body

| STEAM VALVE |       |       |       | STEAM |                                        | LIQUID  |                    |      |        |  |
|-------------|-------|-------|-------|-------|----------------------------------------|---------|--------------------|------|--------|--|
| SIZE        | TYPE  | CLASS | MATL  | PSIG  | T(°F)                                  | GPM     | ΔT (°F)            | PSIG |        |  |
| 2"          | EZ    | THD   | CI    | 150   | SAT                                    | 150-400 | 70                 | 50   |        |  |
|             |       |       |       |       | TEMP. CONTROLLER: Supplied by Customer |         |                    |      |        |  |
| В           | С     | D     | E     | J     | 0                                      |         | Р                  |      | S      |  |
| 55.5"       | 34.3" | 19.3" | 15.5" | 11.7" | 4" 150# R/F FLANGE                     |         | 4" 150# R/F FLANGE |      | 3" NPT |  |